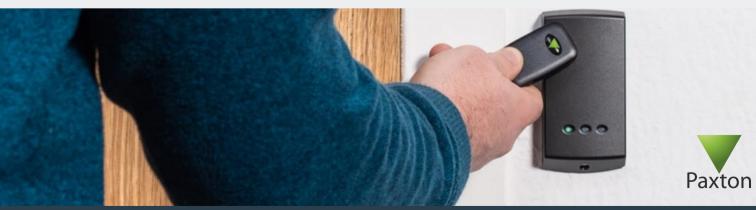

Our access control system will allow the safe movement of authorised employees, visitors, contractors and others throughout the workplace. It will help to prevent loss of stock and personal possessions whilst keeping sensitive information safe. It can also be used alongside vehicle barriers to control vehicular traffic to and from a site, whilst allowing the same ID token to be used to grant users access to and from the premises.

With an access control solution designed and installed by JMK Security, you have a tailor-made system using the latest access control technologies ranging from smart card / token applications to feature-rich biometric systems, all of which are scalable, flexible, and easy to use.

Without the right access control hardware, your solution is likely to be compromised. For this reason, as part of your system design, we offer various access control hardware, ranging from locking mechanisms to readers that will suit your premises and resolve your issues. All of our access control solutions are designed specifically to the security needs of your site, be it a school, hospital, offices or a warehouse.

#### **Our Solutions:**

Locking Mechanisms Proximity Card Readers ID Cards and Fobs Biometrics Wireless Door Handles Door Entry Centeral Administration Remote Access