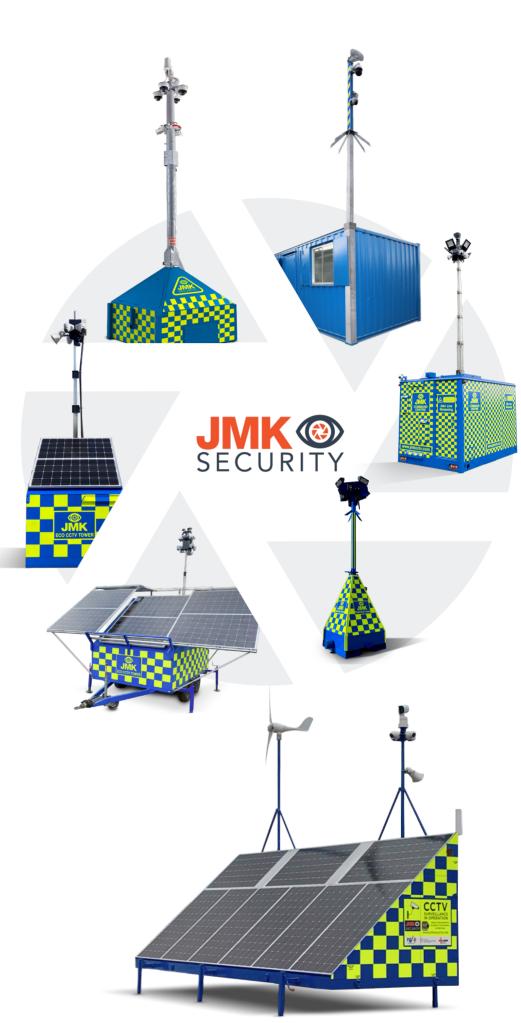

#### **All-In-One Security Solution**

Our Mobile CCTV Towers are specifically designed to provide all-in-one site security for temporary construction, demolition and infrastructure projects from preliminary site works stage through to occupied and operational spaces. Free standing, rapidly deployable security solution, designed to proactively prevent crime, and provide other project related benefits.

At 7m tall, our Mobile CCTV Towers provide a highly-visible deterrent that help to prevent trespass and intrusions on to sites, support health and safety legislation, and as truly rapid-deployment security solutions they can be installed and fully operational in a fraction of the time of conventional fixed cameras.

As all-in-one security solutions, JMK Mobile CCTV Towers combine wireless transmission of video and alarms (via 4G/3G or Wi-Fi), a high definition 360° infrared PTZ camera to allow a remote Monitoring Centre to capture video images, audio speakers to enable a remote challenge to occur and local recording capability for the storage of evidential footage.

JMK Mobile CCTV Towers proactive site security solution are fully monitored remotely by our private Alarm Receiving Centre (ARC) control room so even when the site is closed there is always someone watching. The JMK remote alarm receiving centre will utilise the audio speakers to provide a live audio challenge to the verified intruders and in escalated scenarios the police or mobile guards will be alerted.