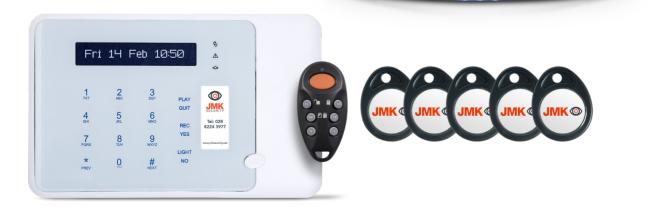

## **Intruder Alarm Systems**

**Commercial & Domestic** 

From a single door contact to a multi-zone system spanning several locations, we will design a system around your requirements and exceed your expectations.

The constant threat of intruders which can lead to criminal damage and/or theft is an ever-increasing risk to organisations throughout the UK.

Our intruder alarm systems are specifically designed and installed to the highest standards to provide protection for both high and low risk organisations including offices, storage units, warehouses, shops, cash rooms and schools.

From a single door contact to a comprehensive multi-zone system, we will design a system around your requirements combining proven techniques with leading edge technology, fully compliant to the latest British and European standards.

# FEATURES

- Wired & Wireless Intruder Panels, Devices,
  Communicators & Sounders
- Superb RF Range for larger premises
- Flexible and adaptable for future changes
- Naintenance programme to suit all budgets
- Alarm User App for full control from any location

#### **Intruder Device Portfolio**

JMK provide both wired and wireless detectors. The range includes:

- Grade 2 Commercial & Residential Control Panels
- Installer & Alarm User Apps
- Proximity Touch Keypads
- Inertia / shock sensors (standard & miniature)
- PIR & PIR with Camera

- Dual Tech
- IP Communicator Modules
- Internal & External Sounders

JMK @

028 8224 3977

Life Safety Devices

Access Control

With the need to limit and control access to sensitive data and specific areas within the workplace, having a correctly designed access control system is a requirement that has become a vital part of today's business world.